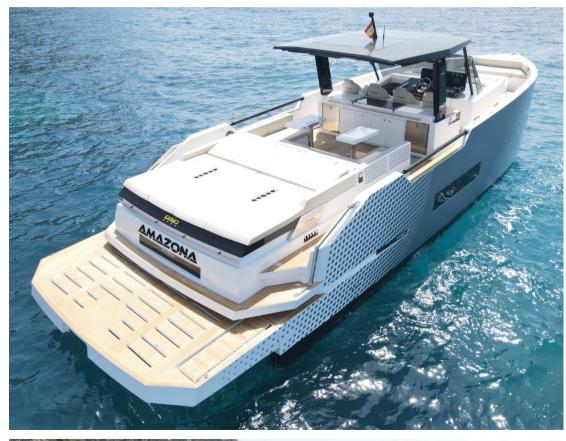

## de antonio YACHTS

Shipyard **De Antonio Yachts** 

Engines 4 x 300 CV

Length **15.50 m** 

Beam **4.40 m.** 

Passengers 11 pax

Captain Yes

Cabins / WC 1 cabin + conv. liv.r./ 1

complete WV

Fuel consumpt. 195 l/h approx.

Cruiser and max. Vel. 30 and 42 knots

Port and mooring Marina Ibiza F37

Year **NEW 2022** 

**Rates** 

May & Oct. 2,750 € /\*Day

June & Sept. 3,000 € /\*Day

July & Aug. 3,500 € /\*Day

**Included:** VAT 21%, captain, water and soft drinks of courtesy, towels, snorkelling gear, paddle surf and inflatables.

**Not included:** Fuel consumption and Seabob FS5 new 2022 (363€ (VAT Ind.) + 1,500€ deposit). SeaBobs from external companies are not accepted