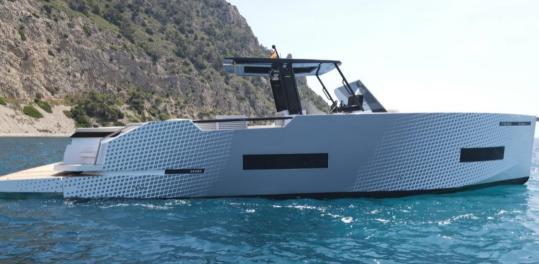

## de antonio YACHTS

Shipyard **De Antonio Yachts** 

Engines 4 x 300 CV

Length **15.50 m** 

Beam **4.40 m.** 

Passengers 11 pax

Captain Yes

Cabins / WC 1 cabin + conv. liv.r./ 1

complete WV

Fuel consumpt. 195 l/h approx.

Cruiser and max. Vel. 30 and 42 knots

Port and mooring Marina Ibiza F37

Year **NEW 2022** 

**Rates** 

May & Oct. 2,750 € /\*Day

June & Sept. 3,000 € /\*Day