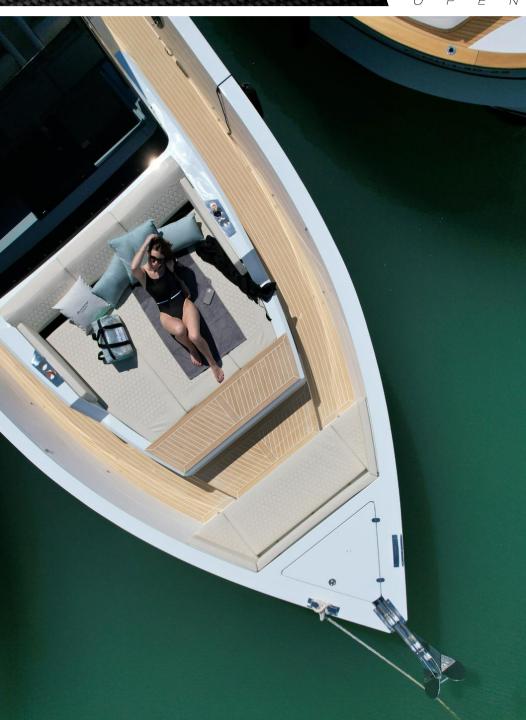

July & Aug. 3,500 € /\*Day

**Included:** VAT 21%, captain, water and soft drinks of courtesy, towels, snorkelling gear, paddle surf and inflatables.

**Not included:** Fuel consumption and Seabob FS5 new 2022 (363€ (VAT Ind.) + 1,500€ deposit). SeaBobs from external companies are not accepted