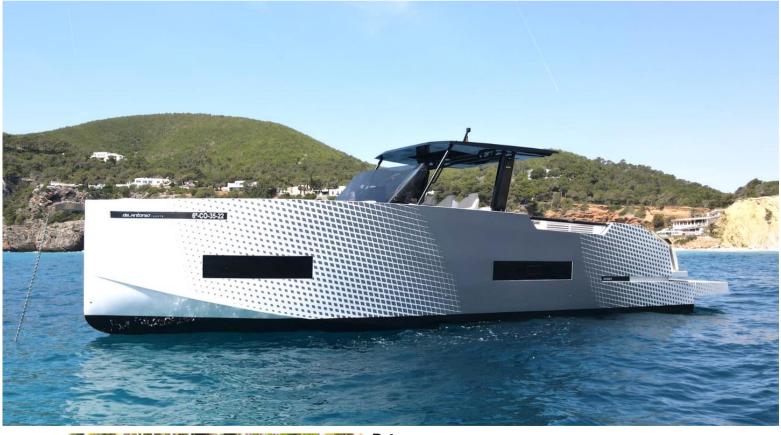

## de antonio YACHTS

Shipyard **De Antonio Yachts** 

Engines 4 x 300 CV

Length **15.50 m** 

Beam **4.40 m.** 

Passengers 11 pax

Captain Yes

Cabins / WC 1 cabin + conv. liv.r./ 1

complete WV

Fuel consumpt. 195 l/h approx.

Cruiser and max. Vel. 30 and 42 knots

Port and mooring Marina Ibiza F37

Year **NEW 2022** 

**Rates** 

May & Oct. 2,750 € /\*Day

June & Sept. 3,000 € /\*Day

July & Aug. 3,500 € /\*Day

**Included:** VAT 21%, captain, water and soft drinks of courtesy, towels, snorkelling gear, paddle surf and inflatables.

**Not included:** Fuel consumption and Seabob FS5 new 2022 (363€ (VAT Ind.) + 1,500€ deposit). SeaBobs from external companies are not accepted