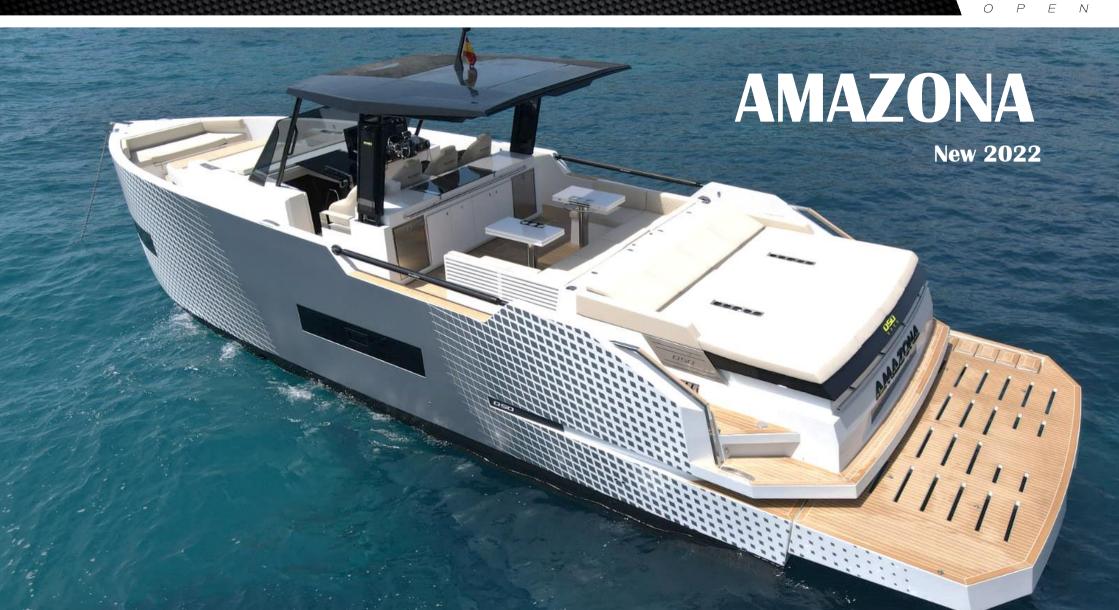

## de antonio YACHTS

Shipyard **De Antonio Yachts** 

Engines 4 x 300 CV

Length **15.50 m** 

Beam **4.40 m.** 

Passengers 11 pax

Captain Yes

Cabins / WC 1 cabin + conv. liv.r./ 1

complete WV

Fuel consumpt. 195 l/h approx.

Cruiser and max. Vel. 30 and 42 knots

Port and mooring Marina Ibiza F37

Year **NEW 2022** 

**Rates** 

May & Oct. 2,750 € /\*Day

June & Sept. 3,000 € /\*Day

July & Aug. 3,500 € /\*Day

**Included:** VAT 21%, captain, water and soft drinks of courtesy, towels, snorkelling gear, paddle surf and inflatables.

**Not included:** Fuel consumption and Seabob FS5 new 2022 (363€ (VAT Ind.) + 1,500€ deposit). SeaBobs from external companies are not accepted