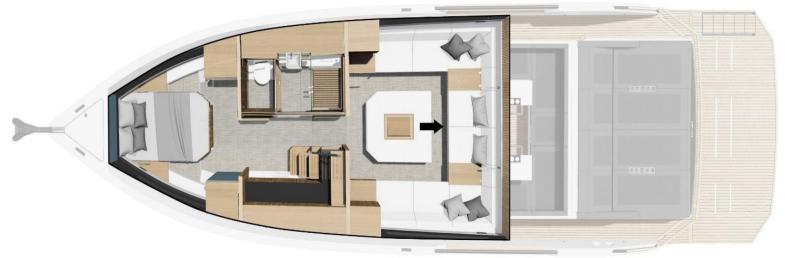

## de antonio YACHTS

Shipyard **De Antonio Yachts** 

Engines 4 x 300 CV

Length **15.50 m** 

Beam **4.40 m.** 

Passengers 11 pax

Captain Yes

Cabins / WC 1 cabin + conv. liv.r./ 1

complete WV

Fuel consumpt. 195 l/h approx.

Cruiser and max. Vel. 30 and 42 knots

Port and mooring Marina Ibiza F37

Year **NEW 2022** 

**Rates** 

May & Oct. 2,750 € /\*Day

June & Sept. 3,000 € /\*Day