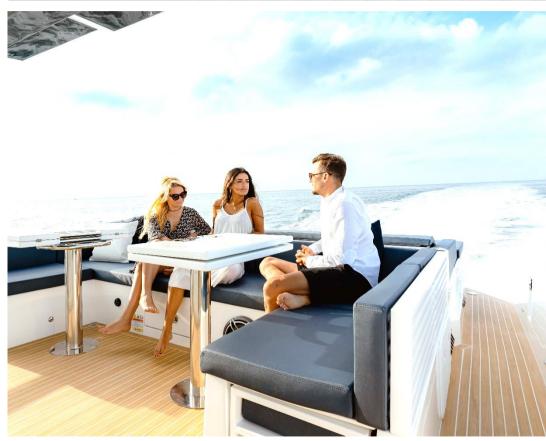

## de antonio YACHTS

Shipyard **De Antonio Yachts** 

Engines 4 x 300 CV

Length **15.50 m** 

Beam **4.40 m.** 

Passengers 11 pax

Captain Yes

Cabins / WC 1 cabin + conv. liv.r./ 1

complete WV

Fuel consumpt. 195 l/h approx.

Cruiser and max. Vel. 30 and 42 knots

Port and mooring Marina Ibiza F35

Year **2021** 

Rates

May & Oct. 2,750 € /\*Day

June & Sept. 3,000 € /\*Day