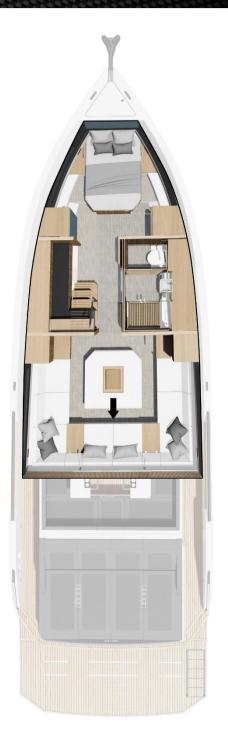

## de antonio YACHTS

Shipyard **De Antonio Yachts** 

Engines 4 x 300 CV

Length **15.50 m** 

Beam **4.40 m.** 

Passengers 11 pax

Captain Yes

Cabins / WC 1 cabin + conv. liv.r./ 1

complete WV

Fuel consumpt. 195 l/h approx.

Cruiser and max. Vel. 30 and 42 knots

Port and mooring Marina Ibiza F35

Year **2021** 

Rates

May & Oct. 2,750 € /\*Day

June & Sept. 3,000 € /\*Day