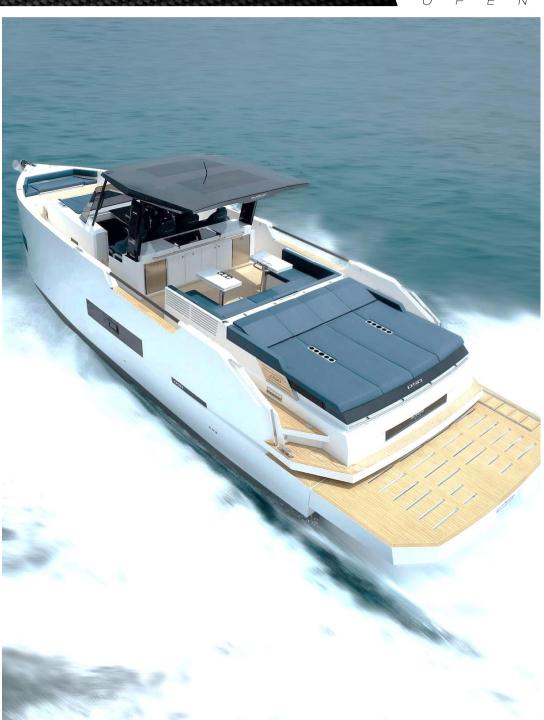

## de antonio YACHTS

Shipyard **De Antonio Yachts** 

Engines 4 x 300 CV

Length **15.50 m** 

Beam **4.40 m.** 

Passengers 11 pax

Captain Yes

Cabins / WC 1 cabin + conv. liv.r./ 1

complete WV

Fuel consumpt. 195 l/h approx.

Cruiser and max. Vel. 30 and 42 knots

Port and mooring Marina Ibiza F35

Year **2021** 

Rates

May & Oct. 2,750 € /\*Day

June & Sept. 3,000 € /\*Day