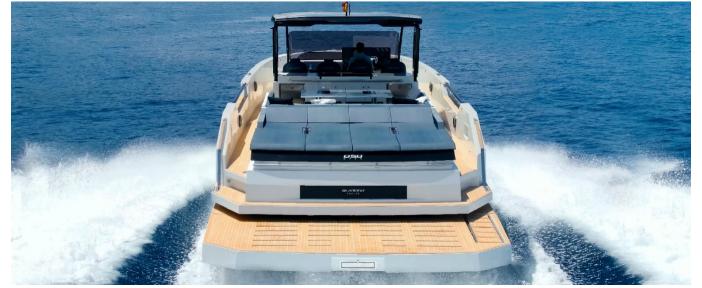

## de antonio YACHTS

Shipyard **De Antonio Yachts** 

Engines 4 x 300 CV

Length **15.50 m** 

Beam **4.40 m.** 

Passengers 11 pax

Captain Yes

Cabins / WC 1 cabin + conv. liv.r./ 1

complete WV

Fuel consumpt. 195 l/h approx.

Cruiser and max. Vel. 30 and 42 knots

Port and mooring Marina Ibiza F35

Year **2021** 

Rates

May & Oct. 2,750 € /\*Day

June & Sept. 3,000 € /\*Day