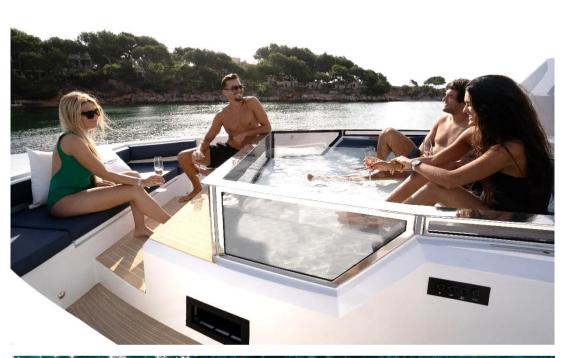

**July & Aug. 3,500** € /\*Day

**Included:** VAT 21%, captain, water and soft drinks of courtesy, towels, snorkelling gear, paddle surf and inflatables.

**Not included:** Fuel consumption and Seabob FS5 new 2022 (363€ (VAT Incl.) + 1,500€ deposit). SeaBobs from external companies are not accepted