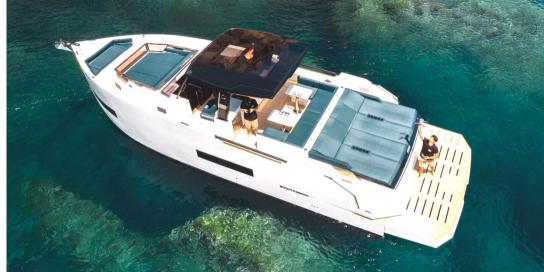

## de antonio YACHTS

Shipyard **De Antonio Yachts** 

Engines 4 x 300 CV

Length **15.50 m** 

Beam **4.40 m.** 

Passengers 11 pax

Captain Yes

Cabins / WC 1 cabin + conv. liv.r./ 1

complete WV

Fuel consumpt. 195 l/h approx.

Cruiser and max. Vel. 30 and 42 knots

Port and mooring Marina Ibiza F35

Year **2021** 

Rates

May & Oct. 2,750 € /\*Day

June & Sept. 3,000 € /\*Day