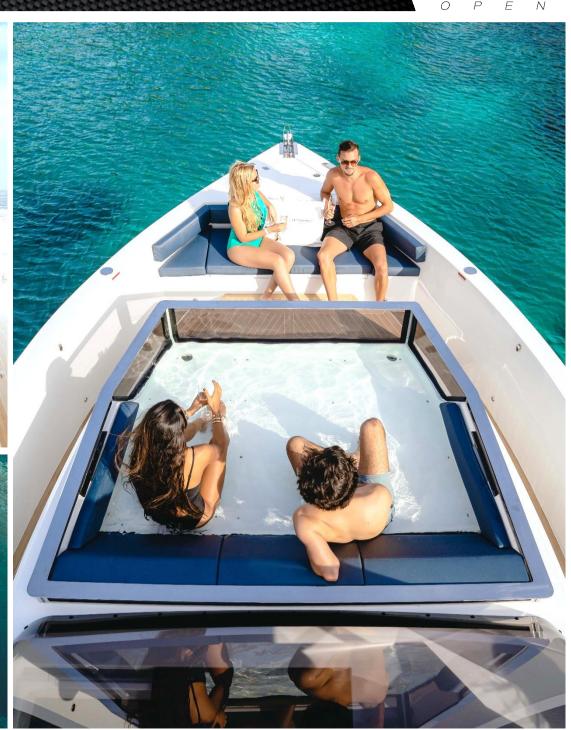

## de antonio YACHTS

Shipyard **De Antonio Yachts** 

Engines 4 x 300 CV

Length **15.50 m** 

Beam **4.40 m.** 

Passengers 11 pax

Captain Yes

Cabins / WC 1 cabin + conv. liv.r./ 1

complete WV

Fuel consumpt. 195 l/h approx.

Cruiser and max. Vel. 30 and 42 knots

Port and mooring Marina Ibiza F35

Year **2021** 

Rates

May & Oct. 2,750 € /\*Day

June & Sept. 3,000 € /\*Day