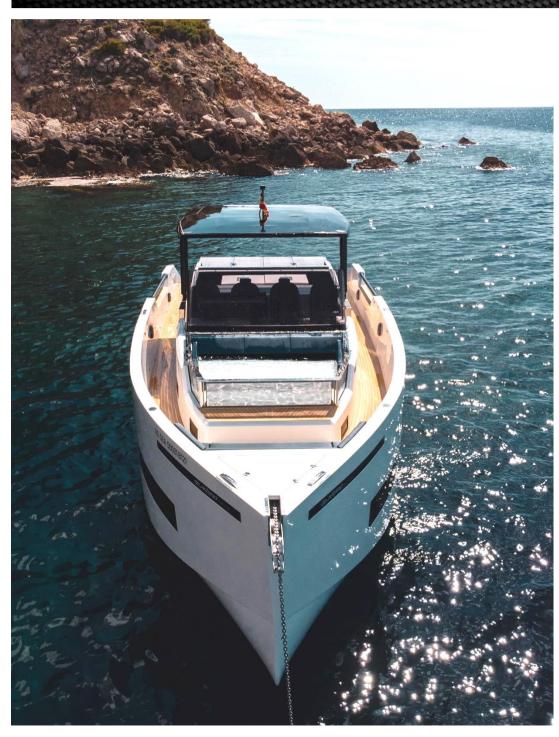

## de antonio YACHTS

Shipyard **De Antonio Yachts** 

Engines 4 x 300 CV

Length **15.50 m** 

Beam **4.40 m.** 

Passengers 11 pax

Captain Yes

Cabins / WC 1 cabin + conv. liv.r./ 1

complete WV

Fuel consumpt. 195 l/h approx.

Cruiser and max. Vel. 30 and 42 knots

Port and mooring Marina Ibiza F35

Year **2021** 

Rates

May & Oct. 2,750 € /\*Day

June & Sept. 3,000 € /\*Day