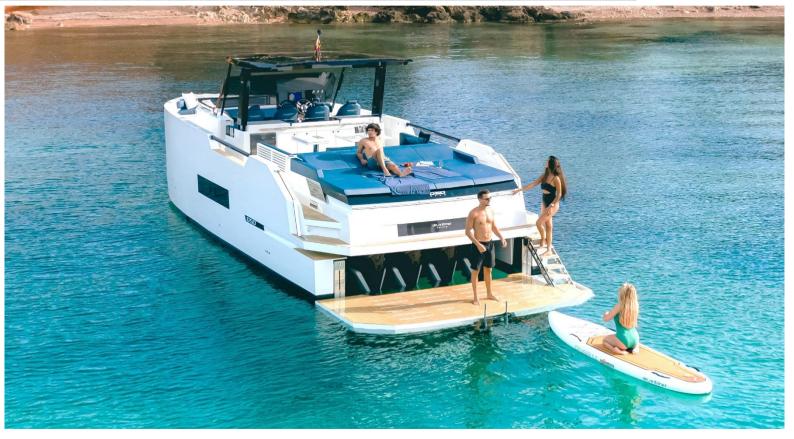

**July & Aug. 3,500** € /\*Day

**Included:** VAT 21%, captain, water and soft drinks of courtesy, towels, snorkelling gear, paddle surf and inflatables.

**Not included:** Fuel consumption and Seabob FS5 new 2022 (363€ (VAT Incl.) + 1,500€ deposit). SeaBobs from external companies are not accepted