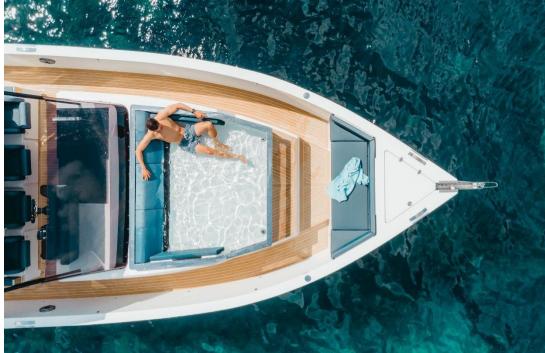

## de antonio YACHTS

Shipyard **De Antonio Yachts** 

Engines 4 x 300 CV

Length **15.50 m** 

Beam **4.40 m.** 

Passengers 11 pax

Captain Yes

Cabins / WC 1 cabin + conv. liv.r./ 1

complete WV

Fuel consumpt. 195 l/h approx.

Cruiser and max. Vel. 30 and 42 knots

Port and mooring Marina Ibiza F35

Year **2021** 

Rates

May & Oct. 2,750 € /\*Day

June & Sept. 3,000 € /\*Day