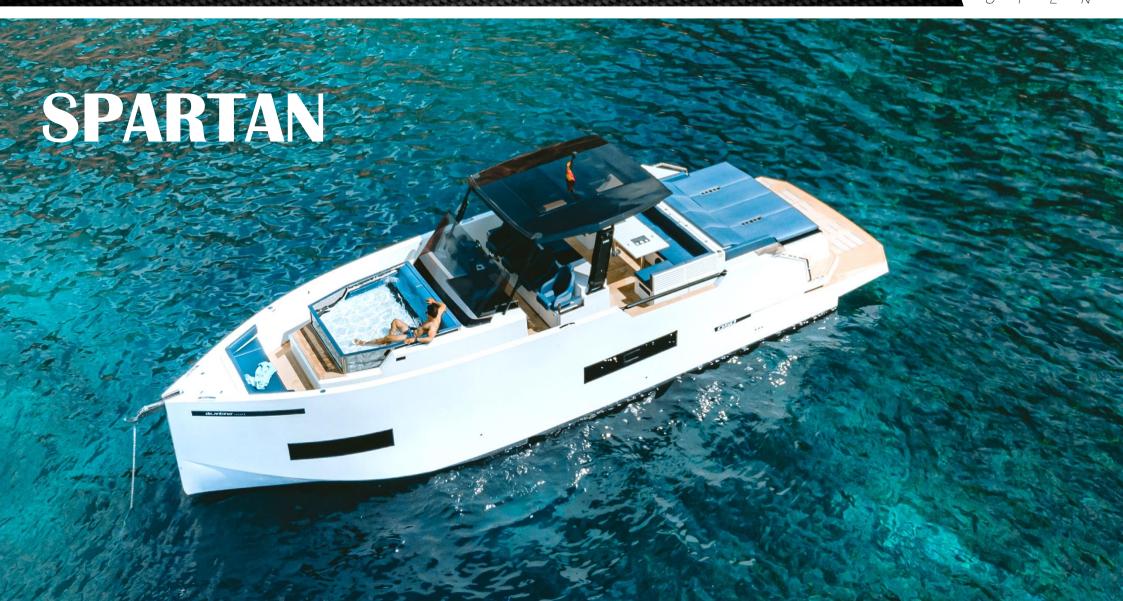

## de antonio YACHTS

Shipyard **De Antonio Yachts** 

Engines 4 x 300 CV

Length **15.50 m** 

Beam **4.40 m.** 

Passengers 11 pax

Captain Yes

Cabins / WC 1 cabin + conv. liv.r./ 1

complete WV

Fuel consumpt. 195 l/h approx.

Cruiser and max. Vel. 30 and 42 knots

Port and mooring Marina Ibiza F35

Year **2021** 

Rates

May & Oct. 2,750 € /\*Day

June & Sept. 3,000 € /\*Day

**July & Aug. 3,500** € /\*Day

**Included:** VAT 21%, captain, water and soft drinks of courtesy, towels, snorkelling gear, paddle surf and inflatables.

**Not included:** Fuel consumption and Seabob FS5 new 2022 (363€ (VAT Incl.) + 1,500€ deposit). SeaBobs from external companies are not accepted