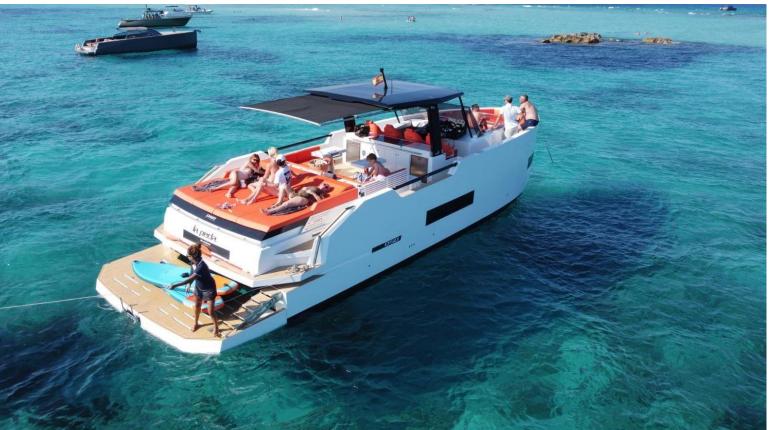

**Included:** VAT 21%, captain, water, beers and soft drinks of courtesy (approx. 12 units of each), bath towels, full insurance of the boat and passengers, harbour mooring, snorkelling gear and paddle surf.