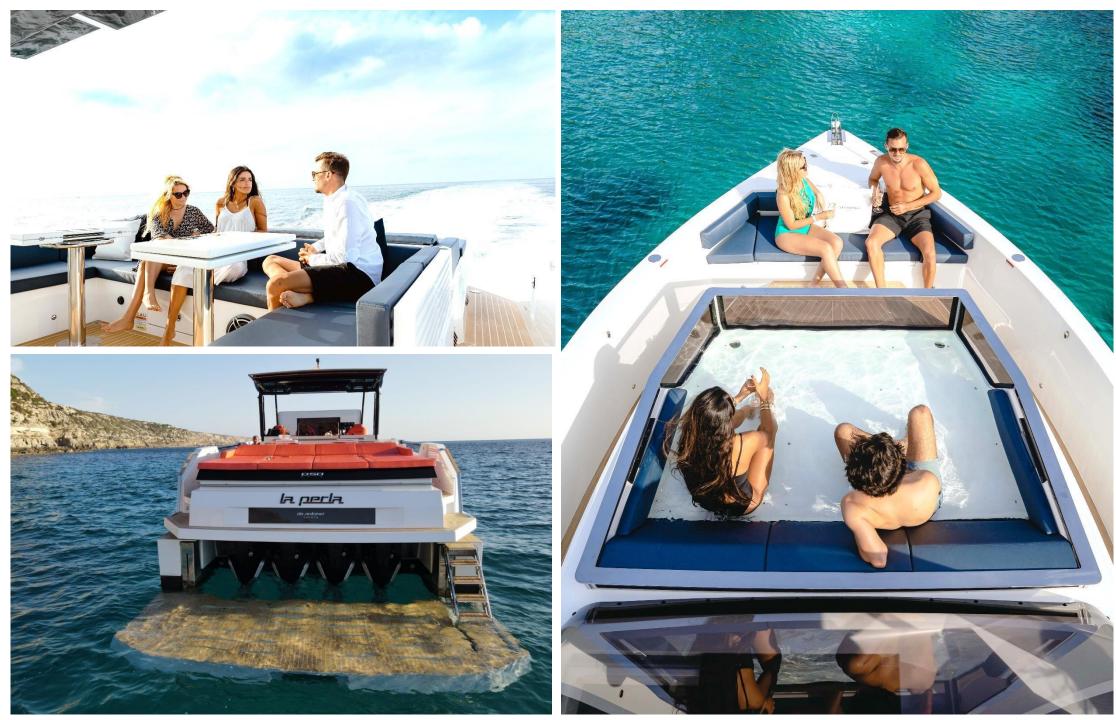

## **de antonio** уаснтя

| Shipyard       | De Antonio Yachts    |
|----------------|----------------------|
| Engines        | 4 x 300 CV           |
| Length         | 15.50 m              |
| Beam           | 4.40 m.              |
| Passengers     | 11 pax               |
| Captain        | Yes                  |
| Cabins / WC    | 1 cabin + conv/ 1 WC |
| Fuel consumpt. | 195 l/h approx.      |
| Cruiser Vel.   | 30 knots             |
| Port           | Marina Ibiza         |
| Year           | 2021                 |

**Included:** VAT 21%, captain, water, beers and soft drinks of courtesy (approx. 12 units of each), bath towels, full insurance of the boat and passengers, harbour mooring, snorkelling gear and paddle surf.