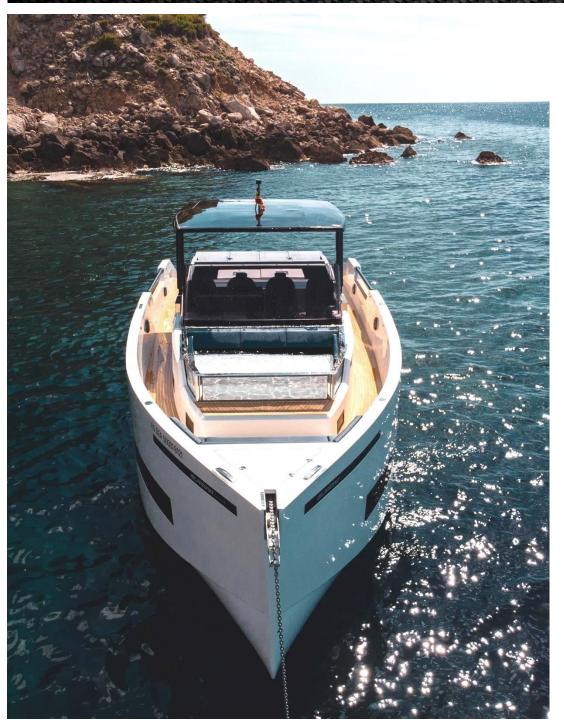

## **de antonio** уаснтя

| Shipyard       | De Antonio Yachts    |
|----------------|----------------------|
| Engines        | 4 x 300 CV           |
| Length         | 15.50 m              |
| Beam           | 4.40 m.              |
| Passengers     | 11 pax               |
| Captain        | Yes                  |
| Cabins / WC    | 1 cabin + conv/ 1 WC |
| Fuel consumpt. | 195 l/h approx.      |
| Cruiser Vel.   | 30 knots             |
| Port           | Marina Ibiza         |
| Year           | 2021                 |

**Included:** VAT 21%, captain, water, beers and soft drinks of courtesy (approx. 12 units of each), bath towels, full insurance of the boat and passengers, harbour mooring, snorkelling gear and paddle surf.