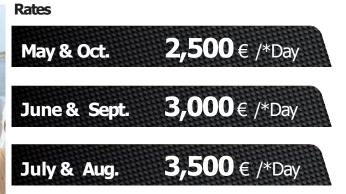

## **de antonio** уаснтя

| Shipyard       | De Antonio Yachts    |
|----------------|----------------------|
| Engines        | 4 x 300 CV           |
| Length         | 15.50 m              |
| Beam           | 4.40 m.              |
| Passengers     | 11 pax               |
| Captain        | Yes                  |
| Cabins / WC    | 1 cabin + conv/ 1 WC |
| Fuel consumpt. | 195 l/h approx.      |
| Cruiser Vel.   | 30 knots             |
| Port           | Marina Ibiza         |
| Year           | 2021                 |

**Included:** VAT 21%, captain, water, beers and soft drinks of courtesy (approx. 12 units of each), bath towels, full insurance of the boat and passengers, harbour mooring, snorkelling gear and paddle surf.