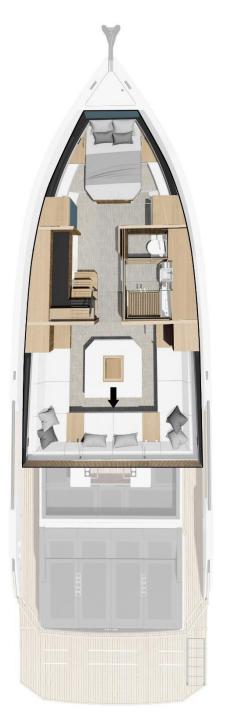

## **de antonio** уаснтя

| Shipyard       | De Antonio Yachts    |
|----------------|----------------------|
| Engines        | 4 x 300 CV           |
| Length         | 15.50 m              |
| Beam           | 4.40 m.              |
| Passengers     | 11 pax               |
| Captain        | Yes                  |
| Cabins / WC    | 1 cabin + conv/ 1 WC |
| Fuel consumpt. | 195 l/h approx.      |
| Cruiser Vel.   | 30 knots             |
| Port           | Marina Ibiza         |
| Year           | 2021                 |