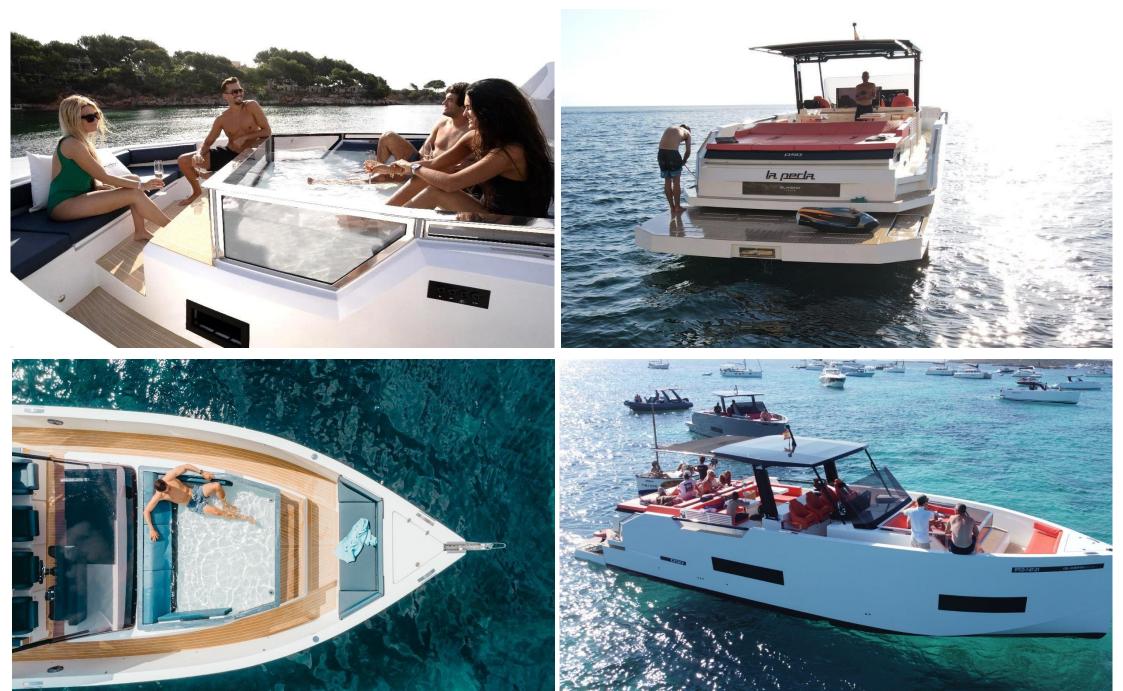

## **de antonio** уаснтя

| Shipyard       | De Antonio Yachts    |
|----------------|----------------------|
| Engines        | 4 x 300 CV           |
| Length         | 15.50 m              |
| Beam           | 4.40 m.              |
| Passengers     | 11 pax               |
| Captain        | Yes                  |
| Cabins / WC    | 1 cabin + conv/ 1 WC |
| Fuel consumpt. | 195 l/h approx.      |
| Cruiser Vel.   | 30 knots             |
| Port           | Marina Ibiza         |
| Year           | 2021                 |

**Included:** VAT 21%, captain, water, beers and soft drinks of courtesy (approx. 12 units of each), bath towels, full insurance of the boat and passengers, harbour mooring, snorkelling gear and paddle surf.