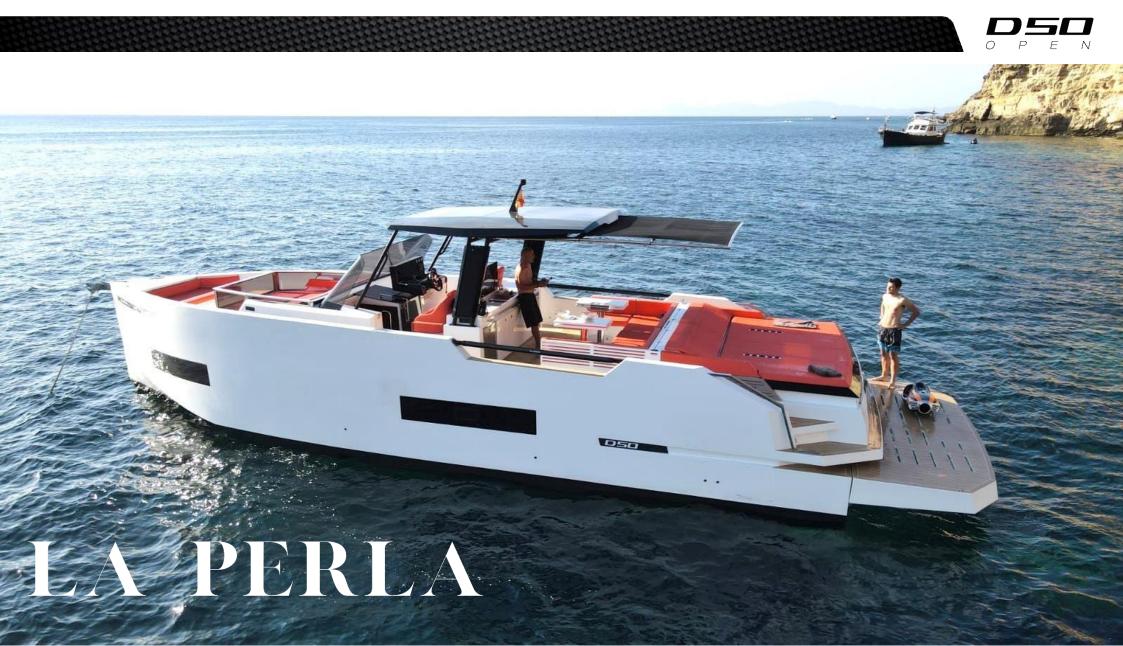

## **de antonio** уаснтя

| Shipyard       | De Antonio Yachts    |
|----------------|----------------------|
| Engines        | 4 x 300 CV           |
| Length         | 15.50 m              |
| Beam           | 4.40 m.              |
| Passengers     | 11 pax               |
| Captain        | Yes                  |
| Cabins / WC    | 1 cabin + conv/ 1 WC |
| Fuel consumpt. | 195 l/h approx.      |
| Cruiser Vel.   | 30 knots             |
| Port           | Marina Ibiza         |
| Year           | 2021                 |