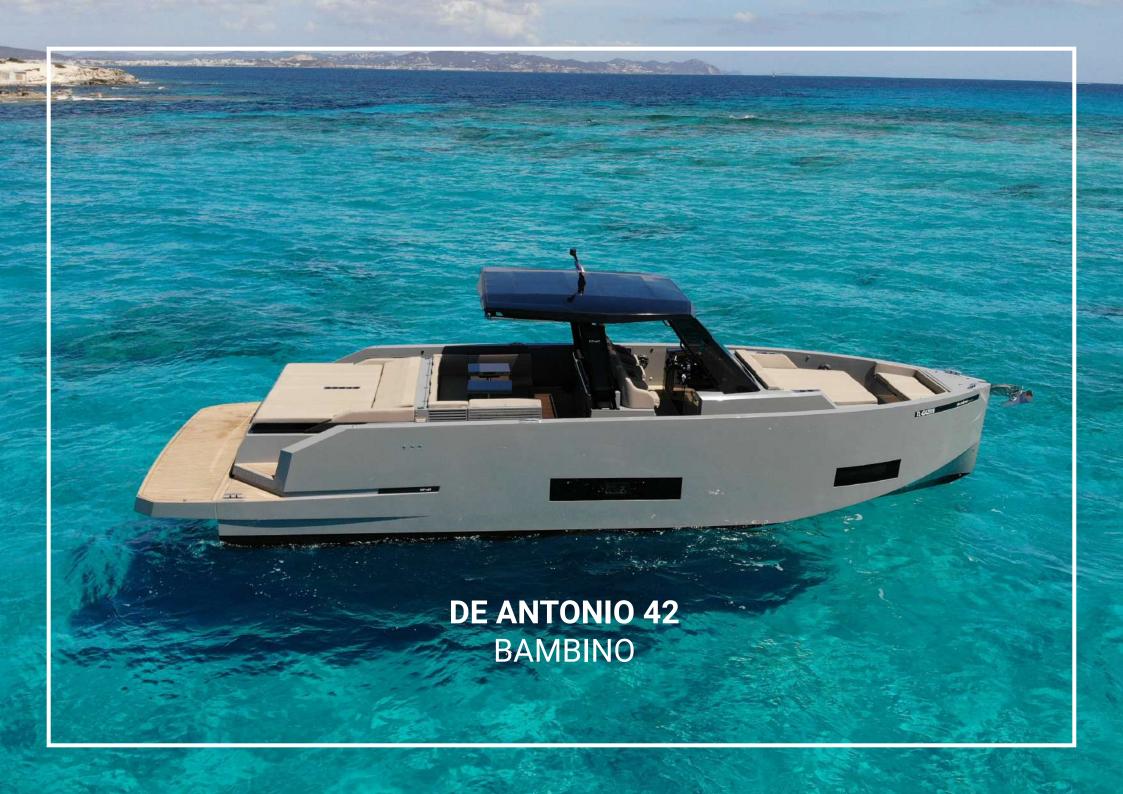

# SPECS EXTRAS INCLUDED

Capacity 11+1 Crew

Lenght 13 Meters

Beam 3,99 Meters

Fuel cons 150 L/H

Cabins 1 cabin

License N° REGAGE23e00020761252

SNORKEL EQUIPMENT