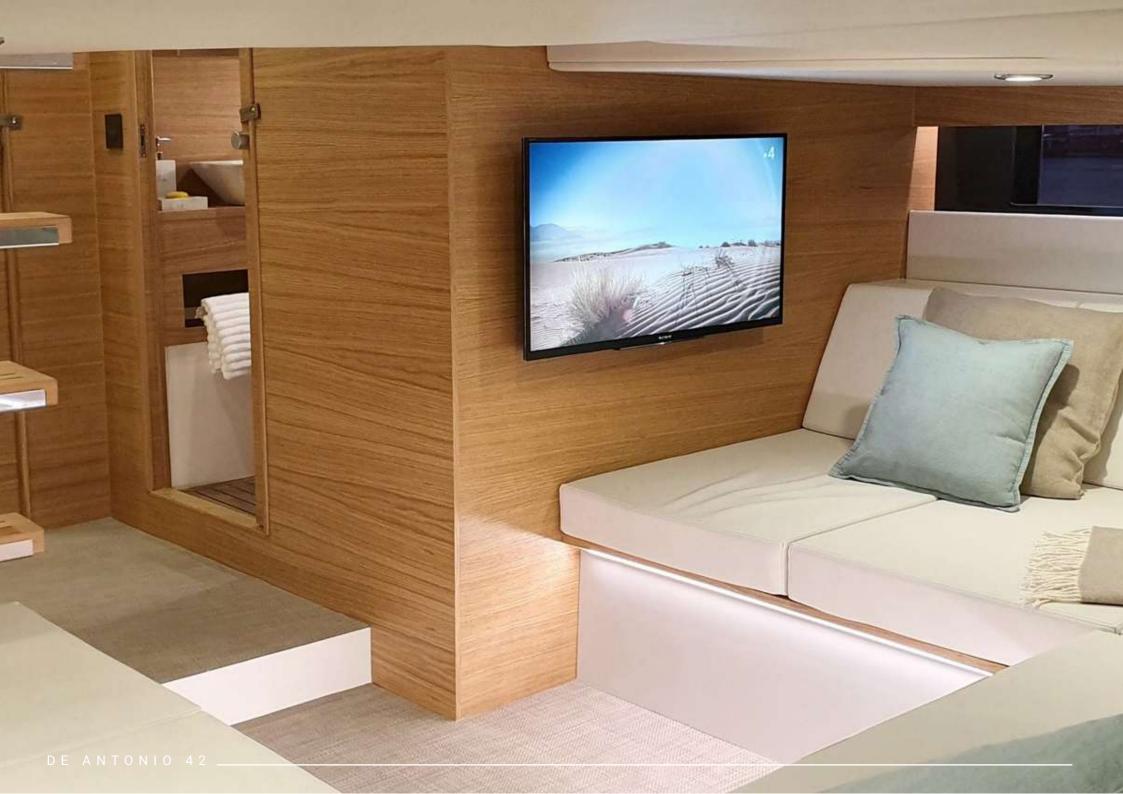

## ACCOMMODATION

# EQUIPMENT

1 Double cabin

1 Living room

1 Bathroom

Max 11 guests on day charter

Max 4 guests sleeping in port

Max 2 guests sleeping at anchor

Audio system

Fridge

Hot water

Interior dining table

Exterior dining table

Front and back sun beds

Exterior fresh water shower

Sunshade