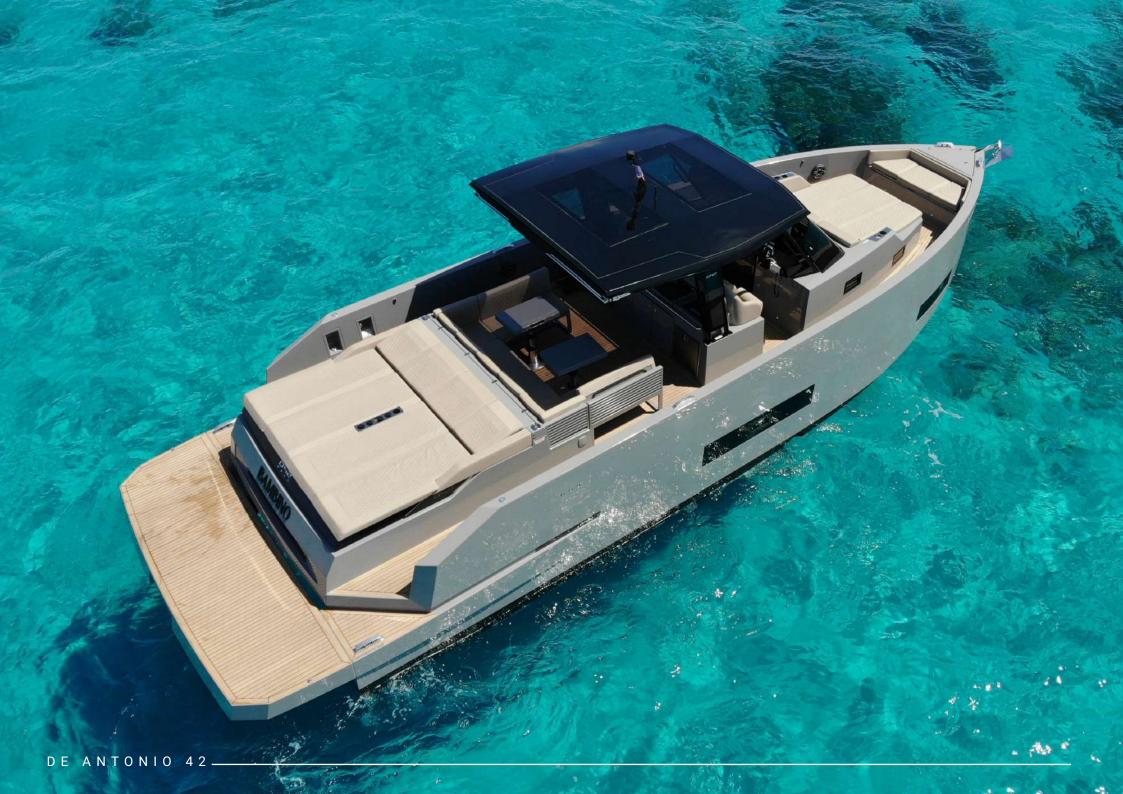

# SPECS EXTRAS INCLUDED

Capacity 11+1 Crew

Lenght 13 Meters

Beam 3,99 Meters

Fuel cons 150 L/H

Cabins 1 cabin

License N° REGAGE23e00020761252

SNORKEL EQUIPMENT

# EQUIPMENT

1 Double cabin

1 Living room

1 Bathroom

Max 11 guests on day charter

Max 4 guests sleeping in port

Max 2 guests sleeping at anchor

Audio system

Fridge

Hot water

Interior dining table

Exterior dining table

Front and back sun beds

Exterior fresh water shower

Sunshade