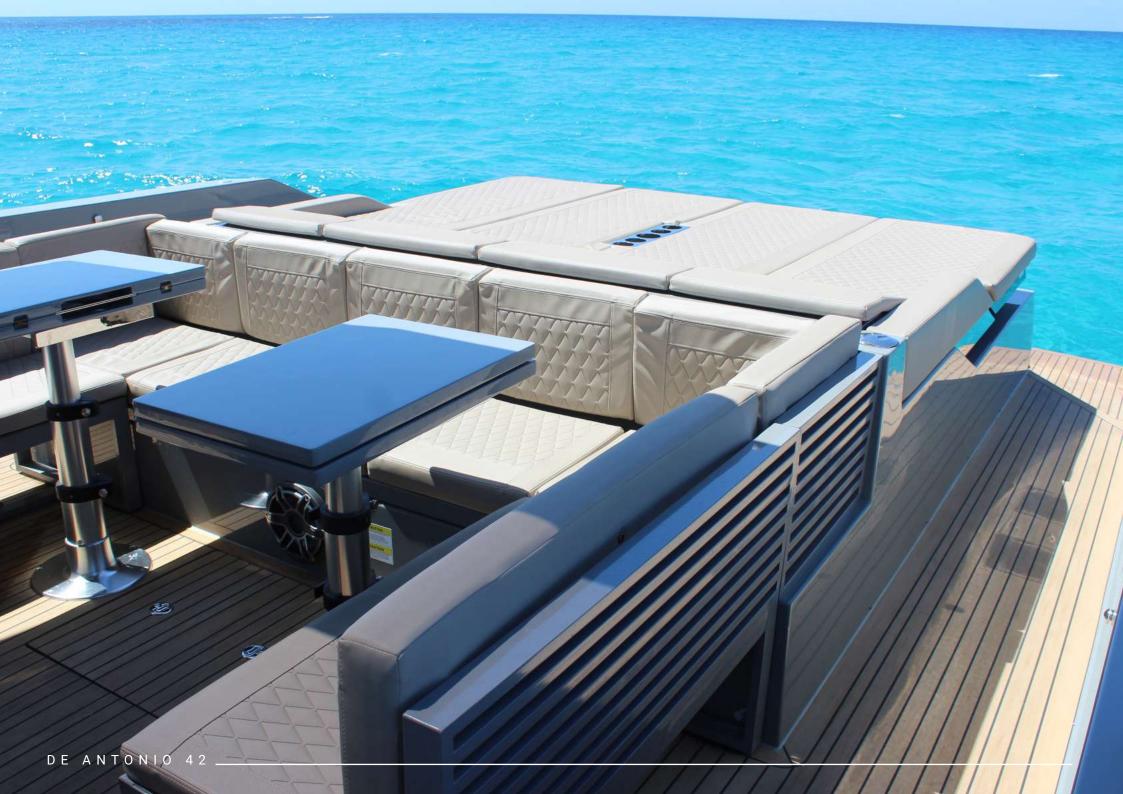

## ACCOMMODATION

# EQUIPMENT

1 Double cabin

1 Living room

1 Bathroom

Max 11 guests on day charter

Max 4 guests sleeping in port

Max 2 guests sleeping at anchor

Audio system

Fridge

Hot water

Interior dining table

Exterior dining table

Front and back sun beds

Exterior fresh water shower

Sunshade