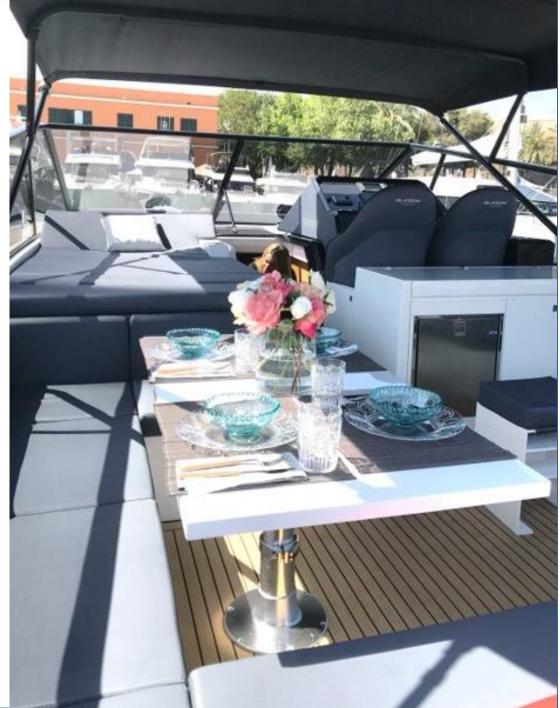

#### **de antonio** YACHTS

| E |   |   |   |
|---|---|---|---|
| 0 | P | E | N |

| Shipyard            | De Antonio Yachts  |  |
|---------------------|--------------------|--|
| Engines             | 4 x 300 CV         |  |
| Length              | 15 m. (plat. ext.) |  |
| Beam                | 4,40 m.            |  |
| Passengers          | 11 pax             |  |
| Captain             | Yes                |  |
| Cabins / WC         | 3 cabins / 2 WC    |  |
| Fuel consumpt.      | 180 l/h approx.    |  |
| Cruise and max. Vel | 34 and 48 knots    |  |
| Port and mooring    | Marina Ibiza L14   |  |
| Year                | 2019               |  |