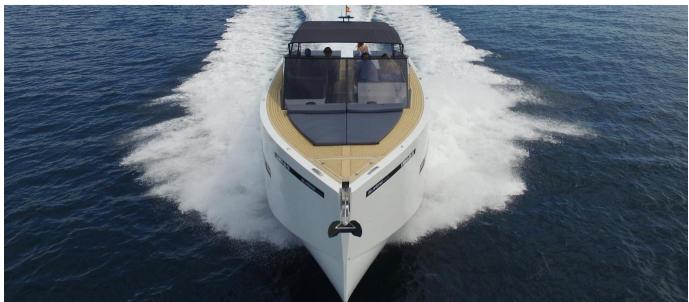

#### **de antonio** YACHTS

| E |   |   |   |
|---|---|---|---|
| 0 | P | E | N |

| Shipyard            | De Antonio Yachts  |  |
|---------------------|--------------------|--|
| Engines             | 4 x 300 CV         |  |
| Length              | 15 m. (plat. ext.) |  |
| Beam                | 4,40 m.            |  |
| Passengers          | 11 pax             |  |
| Captain             | Yes                |  |
| Cabins / WC         | 3 cabins / 2 WC    |  |
| Fuel consumpt.      | 180 l/h approx.    |  |
| Cruise and max. Vel | 34 and 48 knots    |  |
| Port and mooring    | Marina Ibiza L14   |  |
| Year                | 2019               |  |