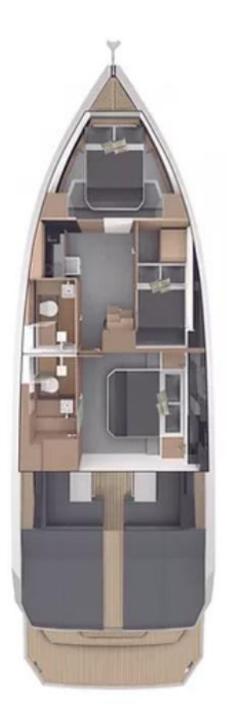

#### **de antonio** YACHTS

| E |   |   |   |
|---|---|---|---|
| 0 | P | E | N |

| Shipyard            | De Antonio Yachts  |  |
|---------------------|--------------------|--|
| Engines             | 4 x 300 CV         |  |
| Length              | 15 m. (plat. ext.) |  |
| Beam                | 4,40 m.            |  |
| Passengers          | 11 pax             |  |
| Captain             | Yes                |  |
| Cabins / WC         | 3 cabins / 2 WC    |  |
| Fuel consumpt.      | 180 l/h approx.    |  |
| Cruise and max. Vel | 34 and 48 knots    |  |
| Port and mooring    | Marina Ibiza L14   |  |
| Year                | 2019               |  |