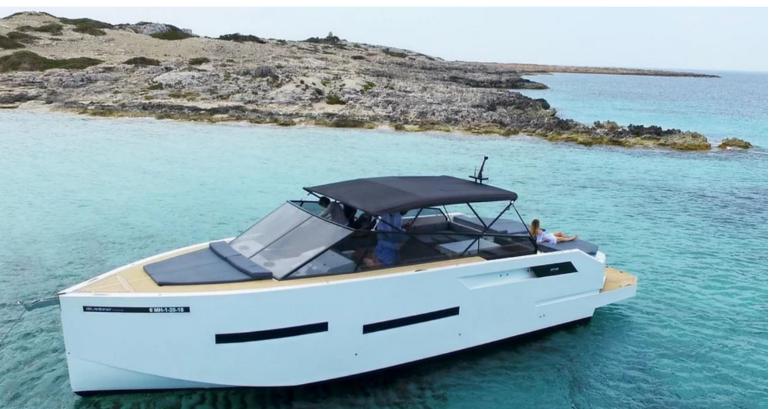

#### **de antonio** YACHTS

| E |   |   |   |
|---|---|---|---|
| 0 | P | E | N |

| Shipyard            | De Antonio Yachts  |  |
|---------------------|--------------------|--|
| Engines             | 4 x 300 CV         |  |
| Length              | 15 m. (plat. ext.) |  |
| Beam                | 4,40 m.            |  |
| Passengers          | 11 pax             |  |
| Captain             | Yes                |  |
| Cabins / WC         | 3 cabins / 2 WC    |  |
| Fuel consumpt.      | 180 l/h approx.    |  |
| Cruise and max. Vel | 34 and 48 knots    |  |
| Port and mooring    | Marina Ibiza L14   |  |
| Year                | 2019               |  |