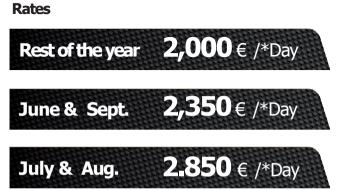

de antonio

# YACHTS

I B I Z A



# VALENTINA

#### **de antonio** YACHTS

| E |   |   |   |
|---|---|---|---|
| 0 | P | E | N |

| Shipyard            | De Antonio Yachts  |  |
|---------------------|--------------------|--|
| Engines             | 4 x 300 CV         |  |
| Length              | 15 m. (plat. ext.) |  |
| Beam                | 4,40 m.            |  |
| Passengers          | 11 pax             |  |
| Captain             | Yes                |  |
| Cabins / WC         | 3 cabins / 2 WC    |  |
| Fuel consumpt.      | 180 l/h approx.    |  |
| Cruise and max. Vel | 34 and 48 knots    |  |
| Port and mooring    | Marina Ibiza L14   |  |
| Year                | 2019               |  |







**Included:** VAT 21%, captain, water and soft drinks of courtesy, towels, snorkelling gear, paddle surf and inflatables.

Not included: Fuel consumption and Seabob FS5 new 2022 (363€ (VAT Incl.) + 1,500€ deposit). SeaBobs from external companies are not accepted

### **de antonio** уаснтв







## **de antonio** УАСНТЯ