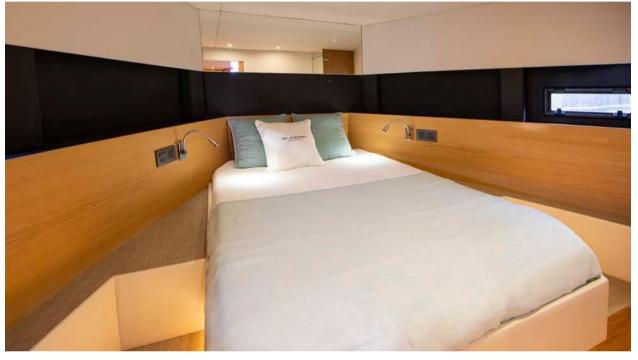

#### **de antonio** YACHTS

| E |   |   |   |
|---|---|---|---|
| 0 | P | E | N |

| Shipyard            | De Antonio Yachts  |  |
|---------------------|--------------------|--|
| Engines             | 4 x 300 CV         |  |
| Length              | 15 m. (plat. ext.) |  |
| Beam                | 4,40 m.            |  |
| Passengers          | 11 pax             |  |
| Captain             | Yes                |  |
| Cabins / WC         | 3 cabins / 2 WC    |  |
| Fuel consumpt.      | 180 l/h approx.    |  |
| Cruise and max. Vel | 34 and 48 knots    |  |
| Port and mooring    | Marina Ibiza L14   |  |
| Year                | 2019               |  |