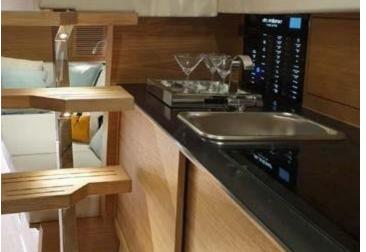

#### de antonio YACHTS

| Shipyard         | De Antonio Yachts         |
|------------------|---------------------------|
| Engines          | 3 x 300 CV                |
| Length           | 13 m. (plat. ext.)        |
| Beam             | 4 m.                      |
| Passangers       | 11 pax                    |
| Captain          | yes                       |
| Cabins / WC      | 1 cabin + liv. room /1 WC |
| Fuel cons.       | 135 l/h approx.           |
| Cruise Vel.      | 32 knots                  |
| Port             | Marina Ibiza              |
| Year of the boat | 2023                      |