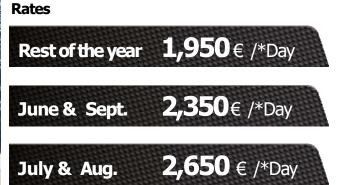

# de antono

## YACHTS

I B I Z A



#### de antonio YACHTS

| Shipyard         | De Antonio Yachts         |
|------------------|---------------------------|
| Engines          | 3 x 300 CV                |
| Length           | 13 m. (plat. ext.)        |
| Beam             | 4 m.                      |
| Passangers       | 11 pax                    |
| Captain          | yes                       |
| Cabins / WC      | 1 cabin + liv. room /1 WC |
| Fuel cons.       | 135 l/h approx.           |
| Cruise Vel.      | 32 knots                  |
| Port             | Marina Ibiza              |
| Year of the boat | 2023                      |









**Included:** VAT 21%, captain, water, beers and soft drinks of courtesy (approx. 12 units of each), bath towels, full insurance of the boat and passengers, harbour mooring, snorkelling gear and paddle surf.

**Not included:** Fuel consumption, captain tips and / or extra time, and SeaBob FS5  $(363 \in (VAT Incl.) + 1,000 \in deposit)$ . SeaBobs from external companies are not accepted.



#### de antonio YACHTS

042









### de antonio YACHTS















#### **CHARTER TERMS**

- Charter Fee: The cost of the charter must be paid in full before or when boarding. To confirm a reservation, 50% of the total charter is requested. We do not accept AMERICAN EXPRESS. Maximum 950€ in cash. A deposit of 500€ could be required at the embarkation as security deposit against possible damages