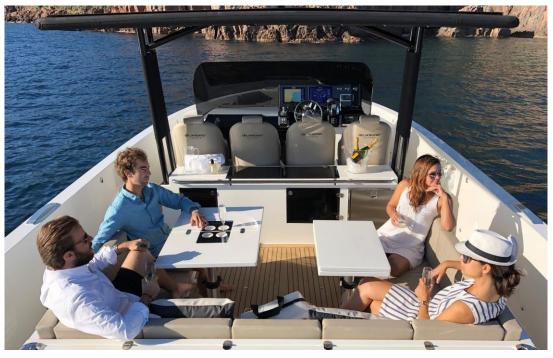

#### de antonio YACHTS

| Shipyard         | De Antonio Yachts         |
|------------------|---------------------------|
| Engines          | 3 x 300 CV                |
| Length           | 13 m. (plat. ext.)        |
| Beam             | 4 m.                      |
| Passangers       | 11 pax                    |
| Captain          | yes                       |
| Cabins / WC      | 1 cabin + liv. room /1 WC |
| Fuel cons.       | 135 l/h approx.           |
| Cruise Vel.      | 32 knots                  |
| Port             | Marina Ibiza              |
| Year of the boat | 2023                      |