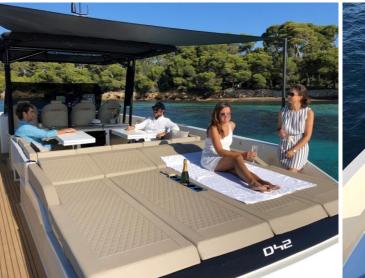

#### de antonio YACHTS

| Shipyard         | De Antonio Yachts         |
|------------------|---------------------------|
| Engines          | 3 x 300 CV                |
| Length           | 13 m. (plat. ext.)        |
| Beam             | 4 m.                      |
| Passangers       | 11 pax                    |
| Captain          | yes                       |
| Cabins / WC      | 1 cabin + liv. room /1 WC |
| Fuel cons.       | 135 l/h approx.           |
| Cruise Vel.      | 32 knots                  |
| Port             | Marina Ibiza              |
| Year of the boat | 2023                      |

#### de antonio YACHTS

042