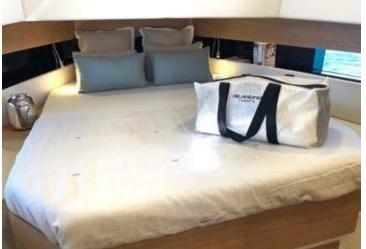

#### de antonio YACHTS

| Shipyard         | De Antonio Yachts         |
|------------------|---------------------------|
| Engines          | 3 x 300 CV                |
| Length           | 13 m. (plat. ext.)        |
| Beam             | 4 m.                      |
| Passangers       | 11 pax                    |
| Captain          | yes                       |
| Cabins / WC      | 1 cabin + liv. room /1 WC |
| Fuel cons.       | 135 l/h approx.           |
| Cruise Vel.      | 32 knots                  |
| Port             | Marina Ibiza              |
| Year of the boat | 2023                      |