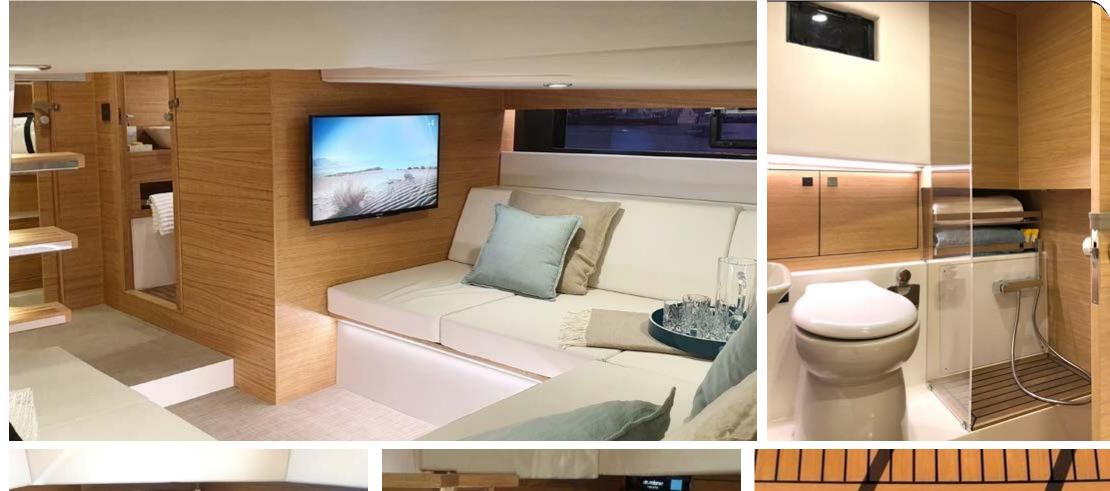

#### de antonio YACHTS

| Shipyard         | De Antonio Yachts         |
|------------------|---------------------------|
| Engines          | 3 x 300 CV                |
| Length           | 13 m. (plat. ext.)        |
| Beam             | 4 m.                      |
| Passangers       | 11 pax                    |
| Captain          | yes                       |
| Cabins / WC      | 1 cabin + liv. room /1 WC |
| Fuel cons.       | 135 l/h approx.           |
| Cruise Vel.      | 32 knots                  |
| Port             | Marina Ibiza              |
| Year of the boat | 2023                      |