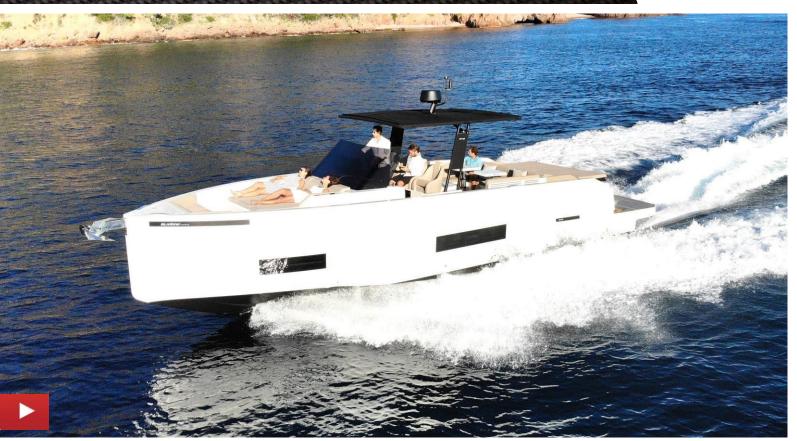

#### de antonio YACHTS

| Shipyard         | De Antonio Yachts         |
|------------------|---------------------------|
| Engines          | 3 x 300 CV                |
| Length           | 13 m. (plat. ext.)        |
| Beam             | 4 m.                      |
| Passangers       | 11 pax                    |
| Captain          | yes                       |
| Cabins / WC      | 1 cabin + liv. room /1 WC |
| Fuel cons.       | 135 l/h approx.           |
| Cruise Vel.      | 32 knots                  |
| Port             | Marina Ibiza              |
| Year of the boat | 2023                      |

#### de antonio YACHTS

042