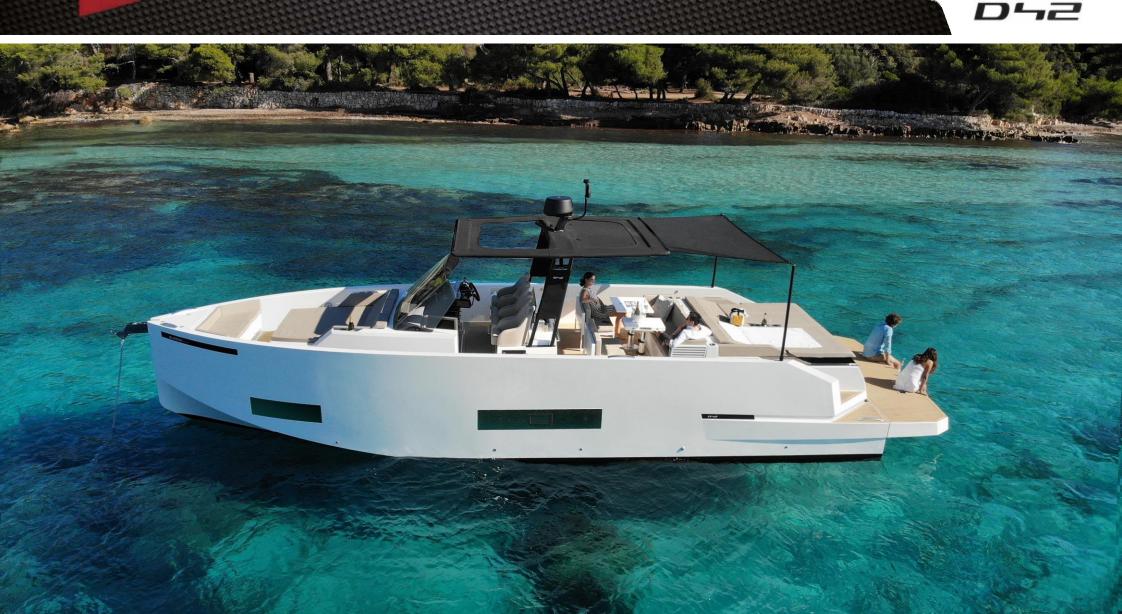

#### de antonio YACHTS

| Shipyard         | De Antonio Yachts         |
|------------------|---------------------------|
| Engines          | 3 x 300 CV                |
| Length           | 13 m. (plat. ext.)        |
| Beam             | 4 m.                      |
| Passangers       | 11 pax                    |
| Captain          | yes                       |
| Cabins / WC      | 1 cabin + liv. room /1 WC |
| Fuel cons.       | 135 l/h approx.           |
| Cruise Vel.      | 32 knots                  |
| Port             | Marina Ibiza              |
| Year of the boat | 2023                      |

#### de antonio YACHTS

042