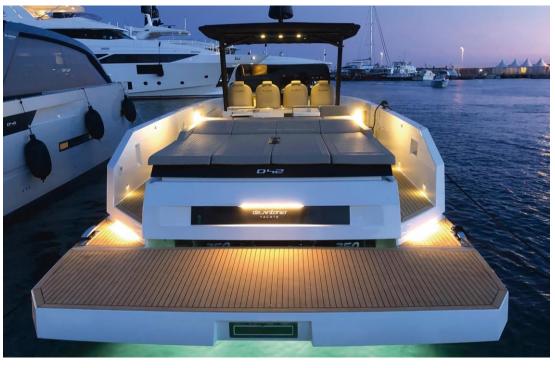

#### de antonio YACHTS

042

#### de antonio YACHTS

| Shipyard         | De Antonio Yachts         |
|------------------|---------------------------|
| Engines          | 3 x 300 CV                |
| Length           | 13 m. (plat. ext.)        |
| Beam             | 4 m.                      |
| Passangers       | 11 pax                    |
| Captain          | yes                       |
| Cabins / WC      | 1 cabin + liv. room /1 WC |
| Fuel cons.       | 135 l/h approx.           |
| Cruise Vel.      | 32 knots                  |
| Port             | Marina Ibiza              |
| Year of the boat | 2023                      |