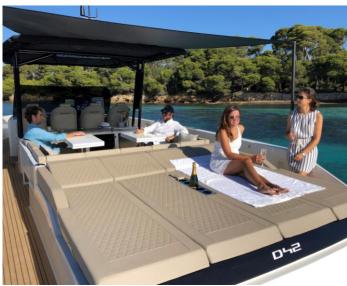

## de antono YACHTS

IBIZA

Shipvard **De Antonio Yachts** 

Engines 3 x 300 CV

Length 13 m. (plat. ext.)

Beam 4 m.

Passangers 11 pax

Captain **yes** 

Cabins / WC 1 cabin + liv. room / 1 WC

Fuel cons. 135 l/h approx.

Cruise and max. Vel 32 knots and 42 knots

Port and mooring Marina Ibiza F38

Year of the boat **2020** 

Rates

**Rest of the year** 1,650 € /\*Day