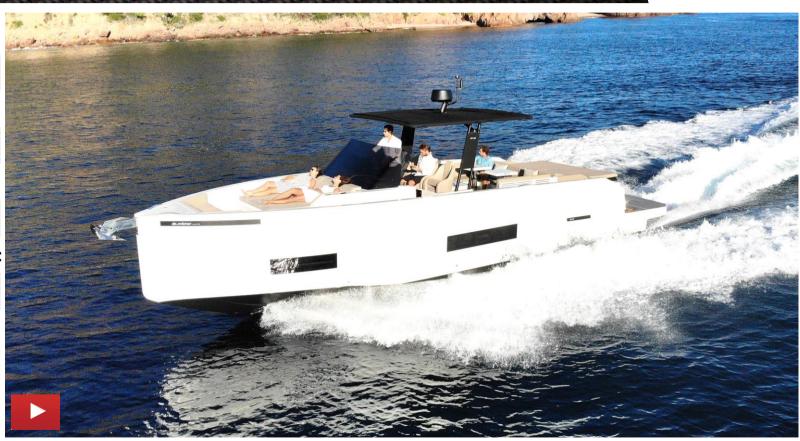

## de antono YACHTS

IBIZA

Shipvard **De Antonio Yachts** 

Engines 3 x 300 CV

Length 13 m. (plat. ext.)

Beam 4 m.

Passangers 11 pax

Captain **yes** 

Cabins / WC 1 cabin + liv. room / 1 WC

Fuel cons. 135 l/h approx.

Cruise and max. Vel 32 knots and 42 knots

Port and mooring Marina Ibiza F38

Year of the boat **2020** 

Rates

**Rest of the year** 1,650 € /\*Day