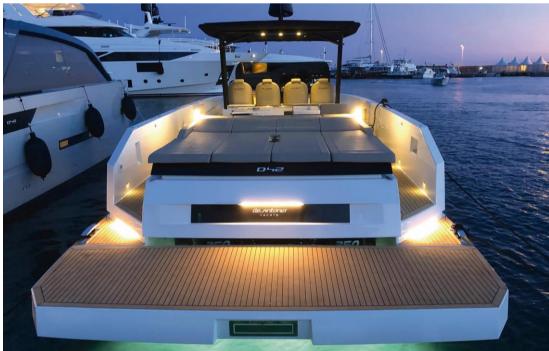

## de antono YACHTS

IBIZA

Shipvard **De Antonio Yachts** 

Engines 3 x 300 CV

Length 13 m. (plat. ext.)

Beam 4 m.

Passangers 11 pax

Captain **yes** 