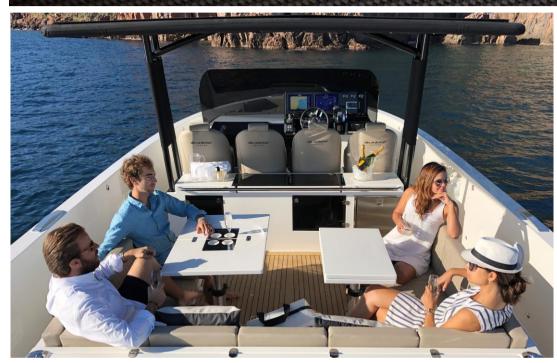

## de antono YACHTS

IBIZA

Shipvard **De Antonio Yachts** 

Engines 3 x 300 CV

Length 13 m. (plat. ext.)

Beam 4 m.

Passangers 11 pax

Captain **yes** 

Cabins / WC 1 cabin + liv. room / 1 WC

Fuel cons. 135 l/h approx.

Cruise and max. Vel 32 knots and 42 knots

Port and mooring Marina Ibiza F38

Year of the boat **2020** 

Rates

**Rest of the year** 1,650 € /\*Day