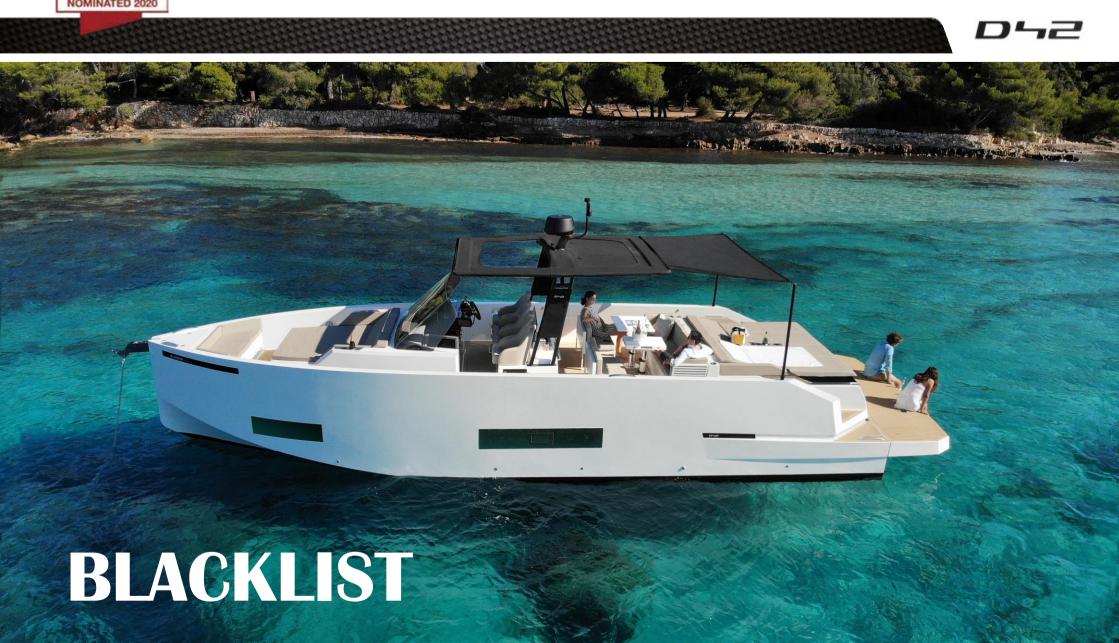

## de antono YACHTS

IBIZA

Shipvard **De Antonio Yachts** 

Engines 3 x 300 CV

Length 13 m. (plat. ext.)

Beam 4 m.

Passangers 11 pax

Captain **yes** 

Cabins / WC 1 cabin + liv. room / 1 WC

Fuel cons. 135 l/h approx.

Cruise and max. Vel 32 knots and 42 knots

Port and mooring Marina Ibiza F38

Year of the boat **2020** 

Rates

**Rest of the year** 1,650 € /\*Day