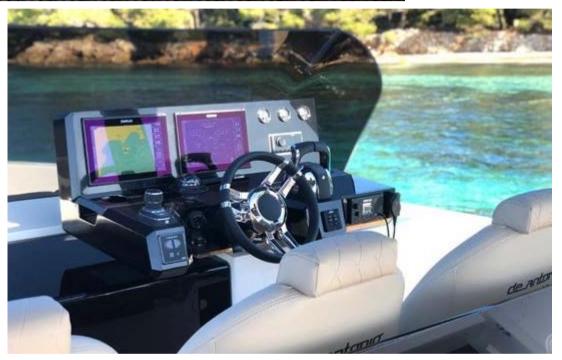

## de antono YACHTS

IBIZA

Shipvard **De Antonio Yachts** 

Engines 3 x 300 CV

Length 13 m. (plat. ext.)

Beam 4 m.

Passangers 11 pax

Captain **yes** 