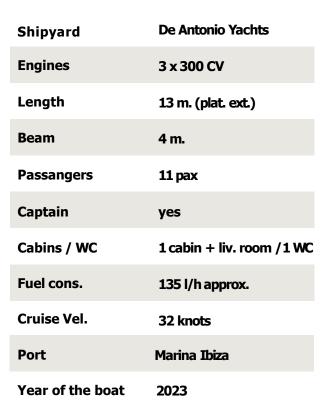

# **de antono** УАСНТЅ

I B I Z A



### de antonio ЧАСНТЯ











**Included:** VAT 21%, captain, water, beers and soft drinks of courtesy (approx. 12 units of each), bath towels, full insurance of the boat and passengers, harbour mooring, snorkelling gear and paddle surf.

**Not included:** Fuel consumption, captain tips and / or extra time, and SeaBob FS5  $(363 \in (VAT Ind.) + 1,000 \in deposit)$ . SeaBobs from external companies are not accepted.

### de antonio УАСНТЯ

### D42



240



## de antonio YACHTS













### PADDLE SURF (INCLUDED)





#### **CHARTER TERMS**

- Charter Fee: The cost of the charter must be paid in full before or when boarding. To confirm a reservation, 50% of the total charter is requested. We do not accept AMERICAN EXPRESS. Maximum 950€ in cash. A deposit of 500€ could be required at the embarkation as sec