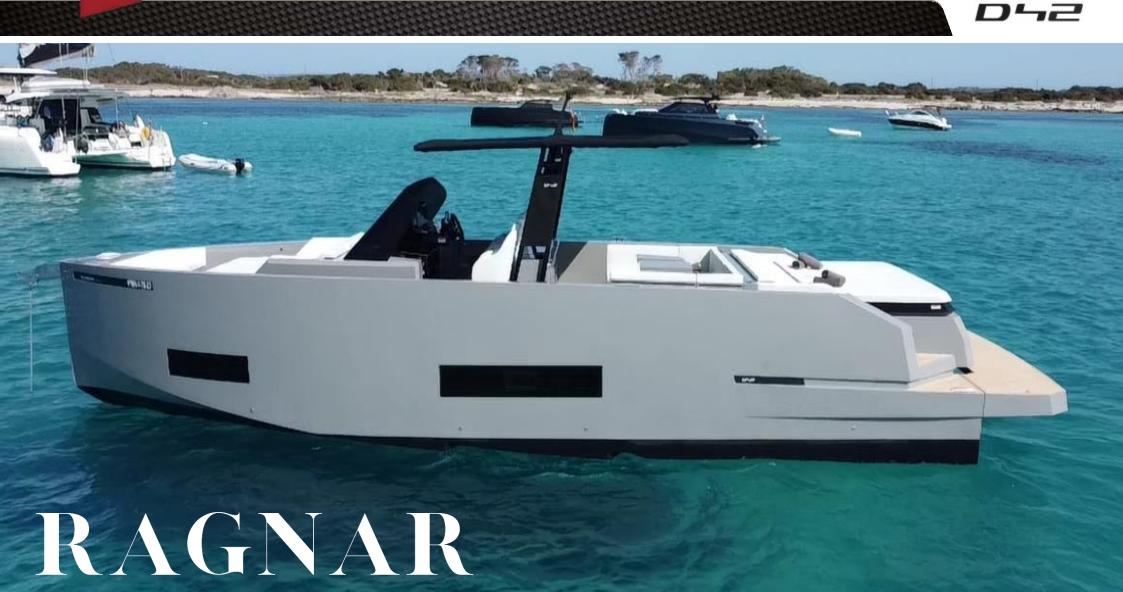

# **de antono** УАСНТЅ

I B I Z A



### de antonio ЧАСНТЯ











**Included:** VAT 21%, captain, water, beers and soft drinks of courtesy (approx. 12 units of each), bath towels, full insurance of the boat and passengers, harbour mooring, snorkelling gear and paddle surf.

**Not included:** Fuel consumption, captain tips and / or extra time, and SeaBob FS5  $(363 \in (VAT Ind.) + 1,000 \in deposit)$ . SeaBobs from external companies are not accepted.

### de antonio УАСНТЯ

### D42



240



## de antonio YACHTS













### PADDLE SURF (INCLUDED)





#### **CHARTER TERMS**

- Charter Fee: The cost of the charter must be paid in full before or when boarding. To confirm a reservation, 50% of the total charter is requested. We do not accept AMERICAN EXPRESS. Maximum 950€ in cash. A deposit of 500€ could be required